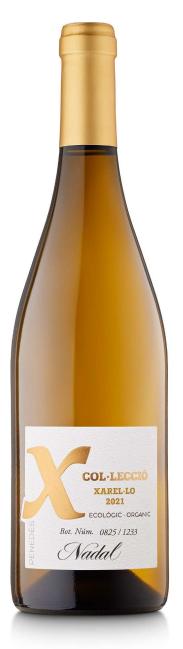

# NADAL X COL·LECCIÓ 2021

#### **Style of wine:**

Organic Dry white refined by "Bâtonnage" in stainless steel tanks. Minimum 12 months of bottle aging.

#### Appearance:

Yellow coloured.

#### Nose:

Wildflowers with the presence of ripe stone fruit.

#### Palate:

Vibrant, light, and showcasing a range of Mediterranean fruit flavours.

### Grape varieties:

100% Xarel lo Estate-grown

#### Harvest:

2021 - Organic

## Total production:

1233 bottles

Case of 6 bottles of 75 cl: Approx. 7,3 kg (25,5 x 17 x 30,7 cm). EAN Code: 8424554210210