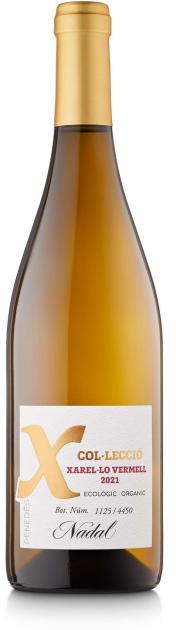

# NADAL X VERMELL COL·LECIÓ 2021

## **Style of wine:**

Organic Dry white refined by "Bâtonnage" in stainless steel tanks. Minimum 12 months of bottle aging.

### Appearance:

Yellow colour with old golden reflections.

#### Nose:

Ripe red fruit (cherry) with hints of spices.

#### Palate:

Tasty and full-bodied, with hints of tropical fruit. Very persistent.

#### Grape varieties:

100% Xarel lo Vermell Estate-grown

> Harvest: 2021 - Organic Alcohol content: 12% vol. Residual sugar: 3.6 gr/l Total production:

> > SINCE 1943

4450 bottles

Case of 6 bottles of 75 cl: Approx. 7,3 kg (25,5 x 17 x 30,7 cm). EAN Code: 8424554250216